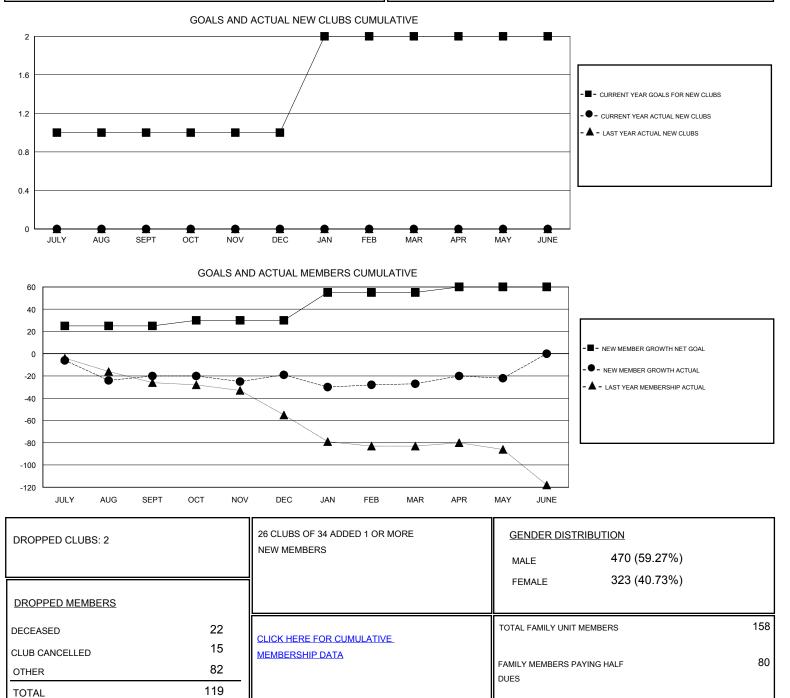

## Gary Wong CNAT.

| GMT: Gary Wor         | ng            | LOCATION WASHINGTON |               |                       |                                                                |                                                              |                                                    |
|-----------------------|---------------|---------------------|---------------|-----------------------|----------------------------------------------------------------|--------------------------------------------------------------|----------------------------------------------------|
| Clubs                 |               |                     |               | Members               |                                                                |                                                              |                                                    |
| RESULTS FOR 2016-2017 |               |                     |               | RESULTS FOR 2016-2017 |                                                                |                                                              |                                                    |
| QUARTER               | NEW CLUB GOAL | NEW CLUBS           | DROPPED CLUBS | QUARTER               | NEW MEMBER GROWTH<br>NET GOAL (not reinstated<br>or transfers) | NEW MEMBER<br>GROWTH ACTUAL (not<br>reinstated or transfers) | DROPPED<br>MEMBERS ACTUAL<br>(including transfers) |
| JULY/AUG/SEPT         | 1             | 0                   | 1             | JULY/AUG/SEPT         | 25                                                             | 25                                                           | 45                                                 |
| OCT/NOV/DEC           | 0             | 0                   | 0             | OCT/NOV/DEC           | 5                                                              | 20                                                           | 19                                                 |
| JAN/FEB/MAR           | 1             | 0                   | 0             | JAN/FEB/MAR           | 25                                                             | 33                                                           | 41                                                 |
| APR/MAY/JUNE          | 0             | 0                   | 1             | APR/MAY/JUNE          | 5                                                              | 19                                                           | 14                                                 |